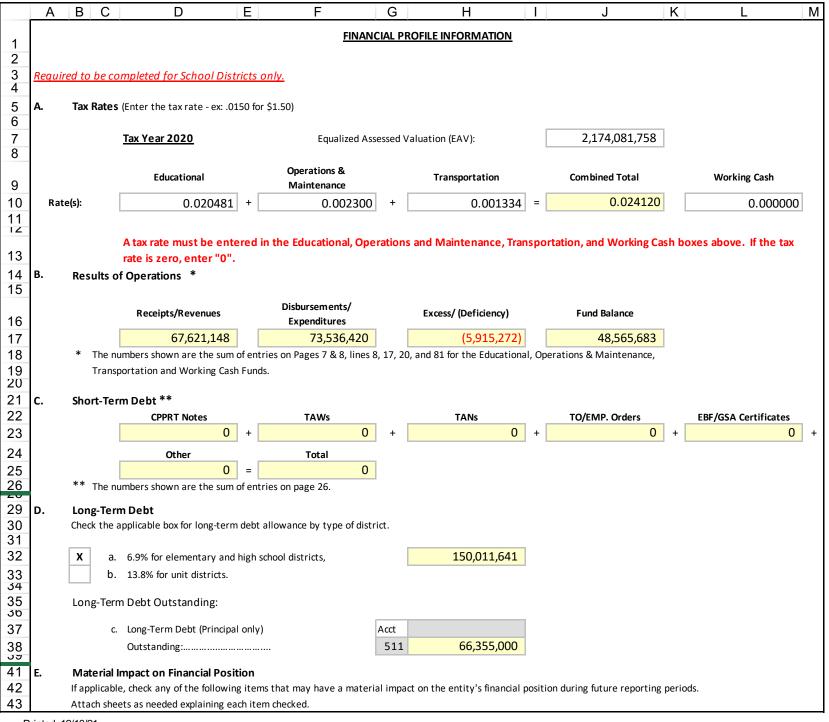

|          | A B | С                                               | D                                                                    | E                                          | F                            | G                   | Н                                                | 1            | К                 | L M                  | N           | 0         | FQ R         |
|----------|-----|-------------------------------------------------|----------------------------------------------------------------------|--------------------------------------------|------------------------------|---------------------|--------------------------------------------------|--------------|-------------------|----------------------|-------------|-----------|--------------|
| 1        |     |                                                 |                                                                      |                                            |                              |                     |                                                  |              |                   |                      |             |           |              |
| 2        |     |                                                 |                                                                      | -                                          | INANCIAL PROFILES            |                     |                                                  |              |                   |                      |             |           |              |
| 3        |     |                                                 |                                                                      |                                            | ebsite for reference to t    |                     | ofile)                                           |              |                   |                      |             |           |              |
| 4        |     |                                                 |                                                                      | https://www.isbe.n                         | et/Pages/School-District-Fin | ancial-Profile.aspx |                                                  |              |                   |                      |             |           |              |
| 5        |     |                                                 |                                                                      |                                            |                              |                     |                                                  |              |                   |                      |             |           |              |
| 6        |     |                                                 |                                                                      |                                            |                              |                     |                                                  |              |                   |                      |             |           |              |
| 7        |     | District Name:                                  | Gleview Community Consolidated School District No. 34                |                                            |                              |                     |                                                  |              |                   |                      |             |           |              |
| 8        |     | District Code:                                  | 05-016-0340-04                                                       |                                            |                              |                     |                                                  |              |                   |                      |             |           |              |
| 9        |     | County Name:                                    | СООК                                                                 |                                            |                              |                     |                                                  |              |                   |                      |             |           |              |
| 10       |     |                                                 |                                                                      |                                            |                              |                     |                                                  |              |                   |                      |             |           |              |
| 11       | 1.  | Fund Balance to Rever                           |                                                                      |                                            |                              |                     | Total                                            |              | Ratio             | Score                |             |           | 4            |
| 12<br>13 |     |                                                 | e (P8, Cells C81, D81, F81 & I81)<br>iues (P7, Cell C8, D8, F8 & I8) | Funds 10, 20, 40, 7<br>Funds 10, 20, 40, & | 0 + (50 & 80 if negative)    |                     | 48,565,683.00                                    |              | 0.718             | Weight<br>Value      |             |           | ).35         |
| 14       |     |                                                 | ledged to Other Funds (P8, Cell C54 thru D74)                        | Minus Funds 10, 20, 40, &                  |                              |                     | 67,621,148.00<br>0.00                            |              |                   | value                |             | 1         | 1.40         |
| 15       |     |                                                 | , C:D65, C:D69 and C:D73)                                            |                                            |                              |                     | 0.00                                             |              |                   |                      |             |           |              |
| 16       | 2.  | Expenditures to Rever                           | nue Ratio:                                                           |                                            |                              |                     | Total                                            |              | Ratio             | Score                |             |           | 3            |
| 17       |     | Total Sum of Direct Expen                       | ditures (P7, Cell C17, D17, F17, I17)                                | Funds 10, 20 & 40                          |                              |                     | 73,536,420.00                                    | 0            | 1.087             | Adjustment           |             |           | 0            |
| 18       |     |                                                 | ues (P7, Cell C8, D8, F8, & I8)                                      | Funds 10, 20, 40 &                         |                              |                     | 67,621,148.00                                    |              |                   | Weight               |             | (         | ).35         |
| 19       |     |                                                 | ledged to Other Funds (P8, Cell C54 thru D74)                        | Minus Funds 10 & 2                         | 20                           |                     | 0.00                                             | 0            |                   |                      |             |           |              |
| 20<br>21 |     | (Excluding C:D57, C:D61<br>Possible Adjustment: | , C:D65, C:D69 and C:D73)                                            |                                            |                              |                     |                                                  |              |                   | Value                |             | 1         | 1.05         |
| 22       |     | rossible Aujustment.                            |                                                                      |                                            |                              |                     |                                                  |              |                   |                      |             |           |              |
| 23       | з.  | Days Cash on Hand:                              |                                                                      |                                            |                              |                     | Total                                            |              | Days              | Score                |             |           | 4            |
| 24       |     | Total Sum of Cash & Inves                       | tments (P5, Cell C4, D4, F4, I4 & C5, D5, F5 & I5)                   | Funds 10, 20 40 & 7                        | 70                           |                     | 48,565,683.00                                    | D            | 237.75            | Weight               |             | (         | 0.10         |
| 25       |     | Total Sum of Direct Expen                       | ditures (P7, Cell C17, D17, F17 & I17)                               | Funds 10, 20, 40 div                       | vided by 360                 |                     | 204,267.83                                       | 3            |                   | Value                |             | C         | 0.40         |
| 26       | _   |                                                 |                                                                      |                                            |                              |                     |                                                  |              |                   |                      |             |           |              |
| 27<br>28 | 4.  |                                                 | Borrowing Maximum Remaining:                                         | Funds 10, 20 & 40                          |                              |                     | <b>Total</b><br>0.00                             | 0            | Percent<br>100.00 | Score                |             |           | 4<br>).10    |
| 29       |     | •                                               | s Borrowed (P26, Cell F6-7 & F11)<br>ax Rates (P3, Cell J7 and J10)  | ,                                          | of Combined Tax Rates        |                     | 44,573,024.20                                    |              | 100.00            | Weight<br>Value      |             |           | ).10<br>).40 |
| 30       |     | Entra Accordance and                            |                                                                      |                                            |                              |                     | 1 1,07 0,02 112                                  |              |                   |                      |             |           |              |
| 31       | 5.  | Percent of Long-Term D                          | ebt Margin Remaining:                                                |                                            |                              |                     | Total                                            |              | Percent           | Score                |             |           | 3            |
| 32       |     | Long-Term Debt Outstand                         |                                                                      |                                            |                              |                     | 66,355,000.00                                    |              | 55.76             | Weight               |             |           | 0.10         |
| 33<br>34 |     | Total Long-Term Debt Allo                       | owed (P3, Cell H32)                                                  |                                            |                              |                     | 150,011,641.30                                   | 0            |                   | Value                |             | (         | ).30         |
| 34       |     |                                                 |                                                                      |                                            |                              |                     |                                                  |              | -                 | Fotal Profile Scor   | <b>.</b> .  | 2         | 55 *         |
| 36       |     |                                                 |                                                                      |                                            |                              |                     |                                                  |              |                   |                      | с.          | 5.        | 55           |
| 37       |     |                                                 |                                                                      |                                            |                              |                     | Esti                                             | mated 202    | 22 Financial F    | Profile Designation  | n:          | RECOGNITI | ON           |
| 38       |     |                                                 |                                                                      |                                            |                              |                     |                                                  |              |                   |                      |             |           | _            |
|          |     |                                                 |                                                                      |                                            |                              | *                   |                                                  |              |                   |                      |             |           |              |
| 39<br>40 |     |                                                 |                                                                      |                                            |                              |                     | l Profile Score may cha<br>mation, page 3 and by | -            |                   |                      |             |           |              |
| 40       |     |                                                 |                                                                      |                                            |                              |                     | mation, page 3 and by<br>be calculated by ISBE.  | r the timing | or manuated ca    | rregorical payments. | Final score |           |              |
| 42       |     |                                                 |                                                                      |                                            |                              |                     |                                                  |              |                   |                      |             |           |              |
| 43       |     |                                                 |                                                                      |                                            |                              |                     |                                                  |              |                   |                      |             |           |              |
| 44       |     |                                                 |                                                                      |                                            |                              |                     |                                                  |              |                   |                      |             |           |              |
| 45       |     |                                                 |                                                                      |                                            |                              |                     |                                                  |              |                   |                      |             |           |              |
| 46       |     |                                                 |                                                                      |                                            |                              |                     |                                                  |              |                   |                      |             |           |              |